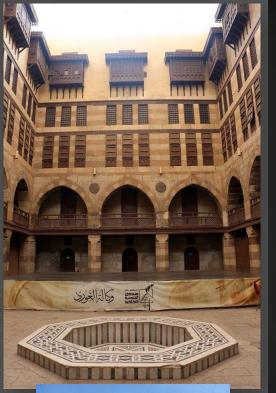

## WIKALA / OF ISLAMIC ARCHITECTURE

WIKALA AL-GHOURI

## WIKALA / OF ISLAMIC ARCHITECTURE

MAXIMUM AREA OF 35 M 2

( أعل ) - قطاع

(أوسط) - سقط أفق لدور مسحور

(أسفل ) - مسقط أفق للدور الأول

DR.KAMAL ELGABALAWY

WIKALA

AL-GHOURI