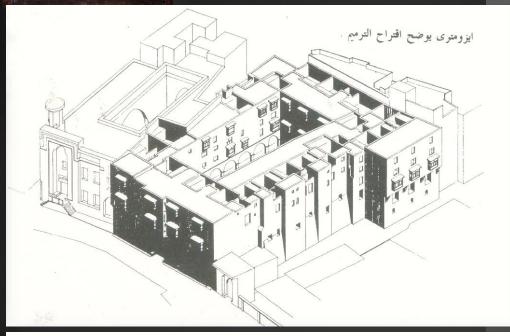

## WIKALA / OF ISLAMIC ARCHITECTURE

MAXIMUM AREA OF 35 M 2

( أعل ) - قطاع

(أوسط) - سقط أفق لدور مسحور

(أسفل ) - مسقط أفق للدور الأول

DR.KAMAL ELGABALAWY

WIKALA

AL-GHOURI