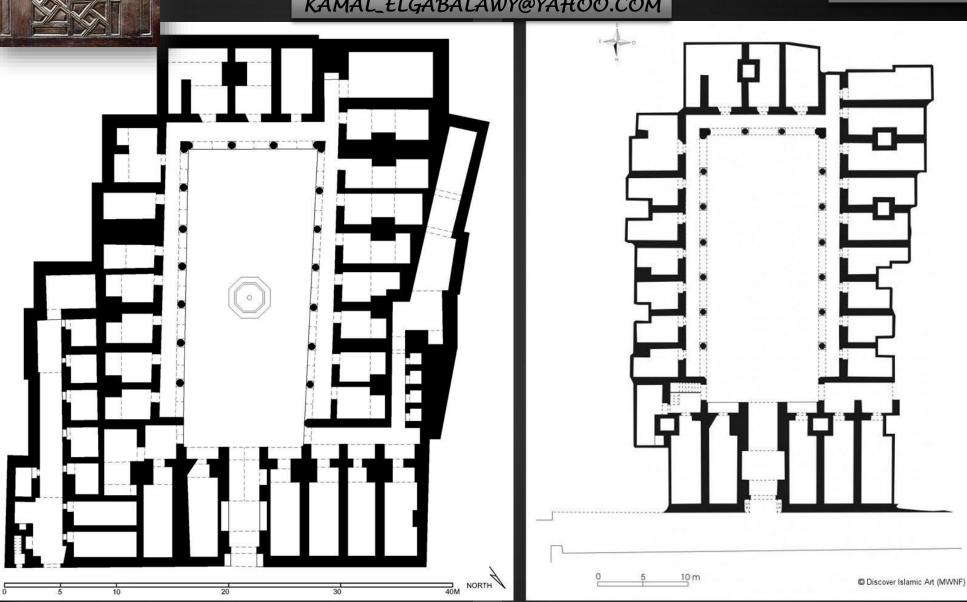

## WIKALA / OF ISLAMIC ARCHITECTURE

WIKALA AL-GHOURI

## WIKALA / OF ISLAMIC ARCHITECTURE

MAXIMUM AREA OF 35 M 2

( أعل ) - قطاع

(أوسط) - سقط أفق لدور مسحور

(أسفل ) - مسقط أفق للدور الأول

DR.KAMAL ELGABALAWY

WIKALA

AL-GHOURI