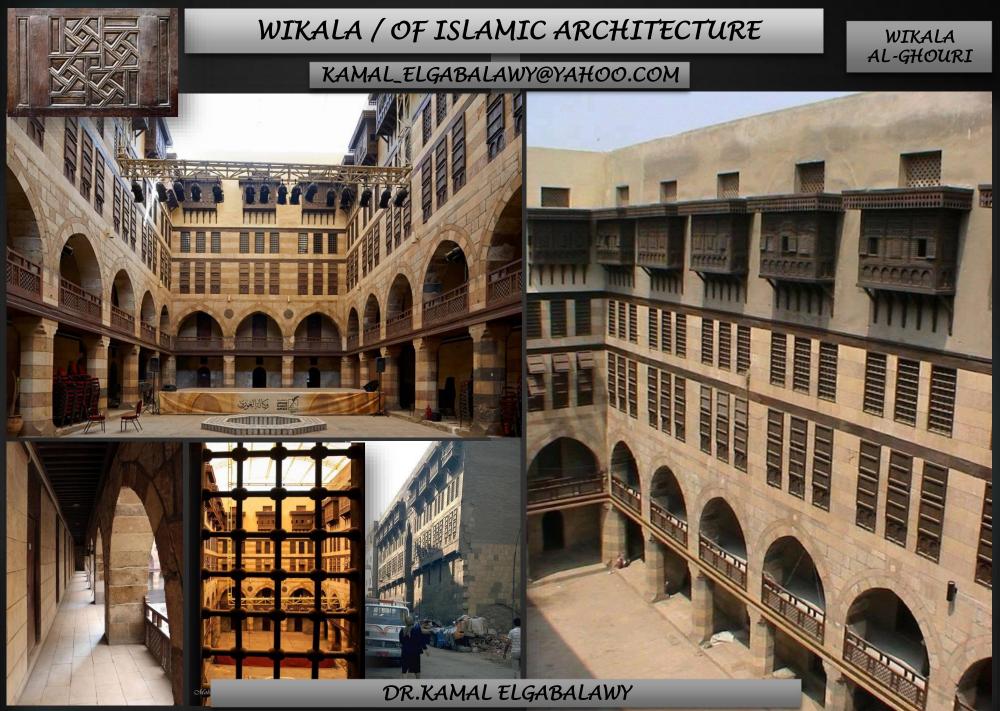

2020





**REFERENCE:** 

# WIKALA / OF ISLAMIC ARCHITECTURE

KAMAL\_ELGABALAWY@YAHOO.COM



DR/KAMAL MAHMOUD ELGABALAWY

THE REFERENCES TO MULTIPLE SOURCES ARE TEXT & FIGURES

(SKETCHES, DRAWINGS, PICTURES, PHOTOS,...ETC.)

ALL THE RIGHTS BELONG TO ORIGINAL AUTHORS

ELGABALAWY, 2009, THE SYMBOLIC THOUGHT BEHIND THE ELEMENTS OF ARCHITECTURAL FORM

2020







2020





**REFERENCE:** 

# WIKALA / OF ISLAMIC ARCHITECTURE

KAMAL\_ELGABALAWY@YAHOO.COM





THE GROUND

DR.KAMAL ELGABALAWY

THE FIRST

2020





**REFERENCE:** 

# WIKALA / OF ISLAMIC ARCHITECTURE

KAMAL\_ELGABALAWY@YAHOO.COM





THE SECOND

DR.KAMAL ELGABALAWY

THE THIRD

2020





**REFERENCE:** 

## WIKALA / OF ISLAMIC ARCHITECTURE

WIKALA AL-GHOURI

#### KAMAL\_ELGABALAWY@YAHOO.COM







THE FOURTH

DR.KAMAL ELGABALAWY

2020





**REFERENCE:** 

## WIKALA / OF ISLAMIC ARCHITECTURE







MAXIMUM AREA OF 35 M 2



( أعل ) - قطاع

(أوسط) - سقط أفق لدور مسحور

(أسفل ) - مسقط أفق للدور الأول

DR.KAMAL ELGABALAWY



WIKALA

AL-GHOURI



2020





#### **REFERENCE:**

## WIKALA / OF ISLAMIC ARCHITECTURE









WIKALA

AL-BAZAR'A



DR.KAMAL ELGABALAWY

2020





**REFERENCE:**