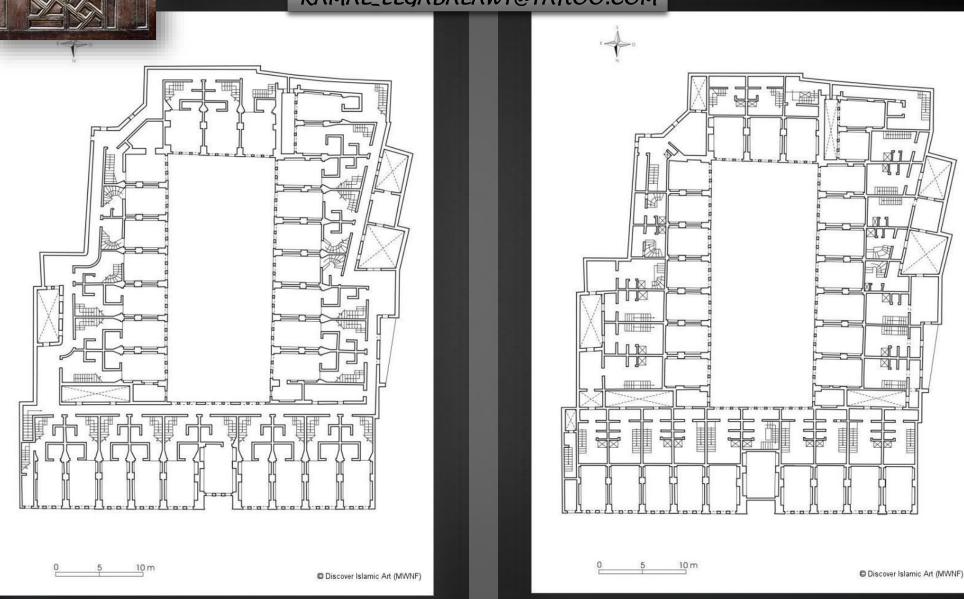

## WIKALA / OF ISLAMIC ARCHITECTURE

WIKALA AL-GHOURI

## WIKALA / OF ISLAMIC ARCHITECTURE

MAXIMUM AREA OF 35 M 2

( أعل ) - قطاع

(أوسط) - سقط أفق لدور مسحور

(أسفل ) - مسقط أفق للدور الأول

DR.KAMAL ELGABALAWY

WIKALA

AL-GHOURI