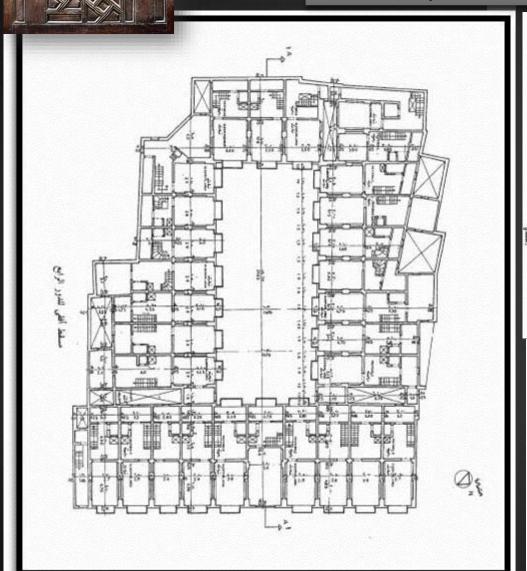

## WIKALA / OF ISLAMIC ARCHITECTURE

WIKALA AL-GHOURI

## WIKALA / OF ISLAMIC ARCHITECTURE

MAXIMUM AREA OF 35 M 2

( أعل ) - قطاع

(أوسط) - سقط أفق لدور مسحور

(أسفل ) - مسقط أفق للدور الأول

DR.KAMAL ELGABALAWY

WIKALA

AL-GHOURI