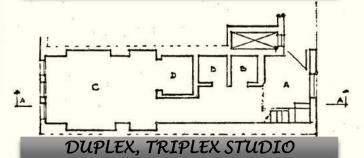

## WIKALA / OF ISLAMIC ARCHITECTURE

MAXIMUM AREA OF 35 M 2

( أعل ) - قطاع

(أوسط) - سقط أفق لدور مسحور

(أسفل ) - مسقط أفق للدور الأول

DR.KAMAL ELGABALAWY

WIKALA

AL-GHOURI