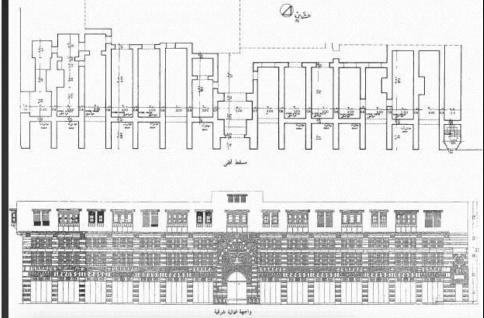

## WIKALA / OF ISLAMIC ARCHITECTURE

MAXIMUM AREA OF 35 M 2

( أعل ) - قطاع

(أوسط) - سقط أفق لدور مسحور

(أسفل ) - مسقط أفق للدور الأول

DR.KAMAL ELGABALAWY

WIKALA

AL-GHOURI