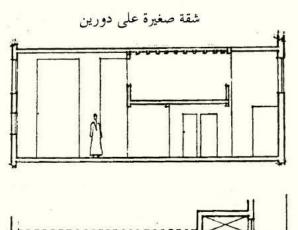

## WIKALA / OF ISLAMIC ARCHITECTURE

MAXIMUM AREA OF 35 M 2

( أعل ) - قطاع

(أوسط) - سقط أفق لدور مسحور

(أسفل ) - مسقط أفق للدور الأول

DR.KAMAL ELGABALAWY

WIKALA

AL-GHOURI